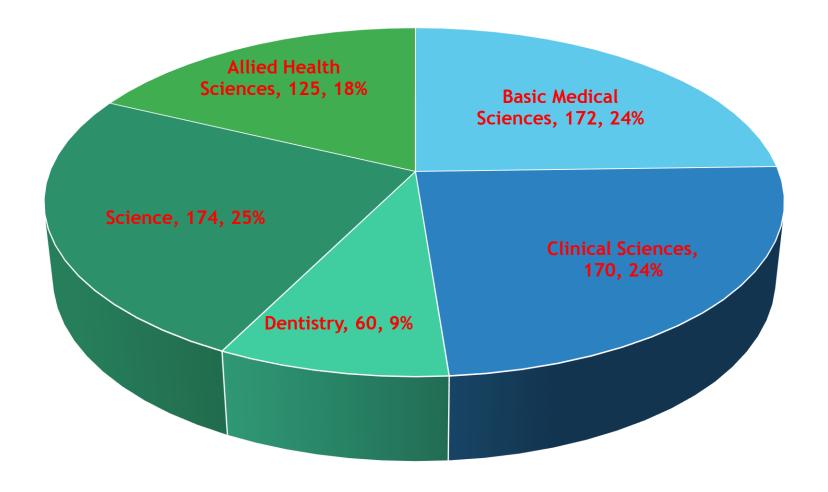

|  |

KEY:

GIP = General introductory
PSM = Preventive and Social Medicine

**OBGYN = Obstetrics and Gynaecology PHS = Public Health Science** 



#### **BDS Curriculum Flowchart**





KEY:

GIP = General introductory
OMS - Oral Maxillofacial Surgery

PSM = Preventive and Social Medicine RD – Restorative Dentistry PHS = Public Health Science
PCD- Preventive and Child Dental



# NUC Recognition, Visits And Resource Verification



NUC conducted resource verification visits in December 2015 and November 2016 and approved several programmes



# **UNIMED Student Statistics (2017)**





The Vice Chancellor with some of the Students



# **Summary UNIMED Students** 100 to 300 Level







## Distribution of Students by Department







# Distribution of Students by Faculty







#### **Hostel Facilities**







**Guest Chalets @ NIEPA** 

**Building @ Odo-sida Campus** 



#### **Medical Facilities**





#### **University Medical Centre**



# **Transportation Facilities**







# University Library and E-learning Facilities



- Open access Library provides Library catalogues; reprographic services; selective dissemination of information (SDI), etc.
- Over 2000 volumes of books and subscribes to several foreign and local journals
- **E-Library Facilities**









# I thank you for coming to this special and unique Medical Sciences University and Teaching Hospital

and for your attention

May God bless you all