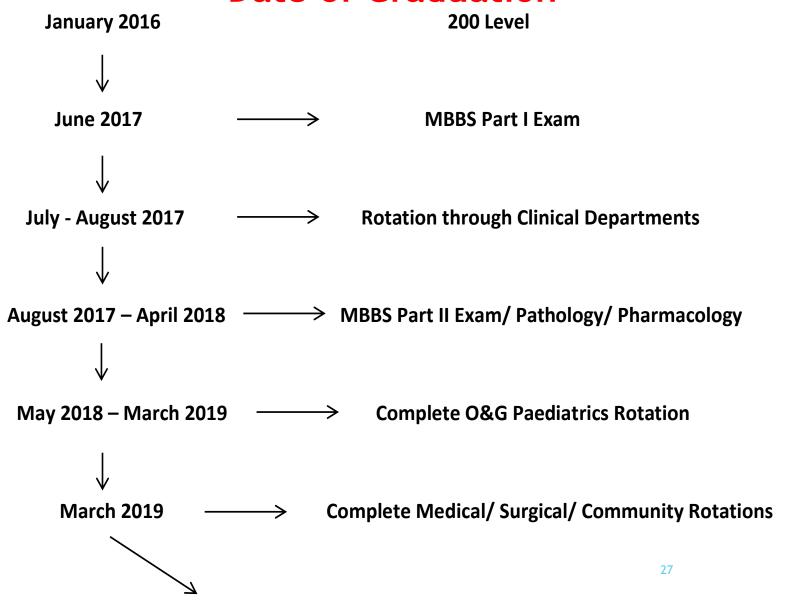

#### Medical/ Dental Students' Progression Flowchart

# Progression of Medical/ Dental Students' and Date of Graduation

**Graduation: April 2019** 