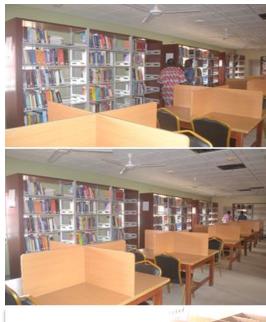

# University Library and E-learning Facilities

- Open access Library provides Library catalogues; reprographic services; selective dissemination of information (SDI), etc.
- Over 2000 volumes of books and subscribes to several foreign and local journals
- **E-Library Facilities**