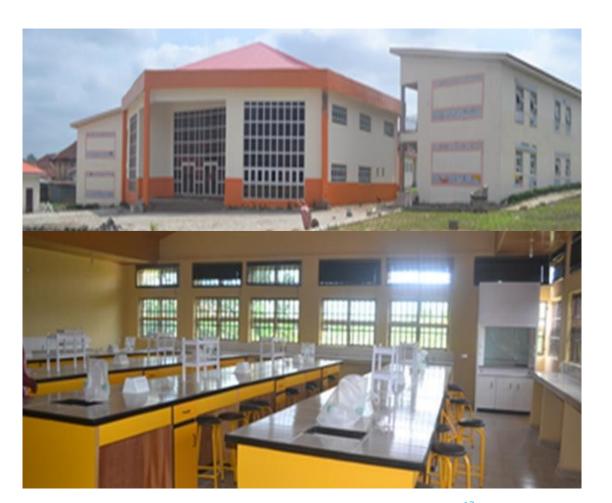

#### Faculty of Basic Clinical Sciences

- Chief I. F. Akintade donated building, nearing completion
- Students are expected in these departments in June/July after successful MDCN accreditation