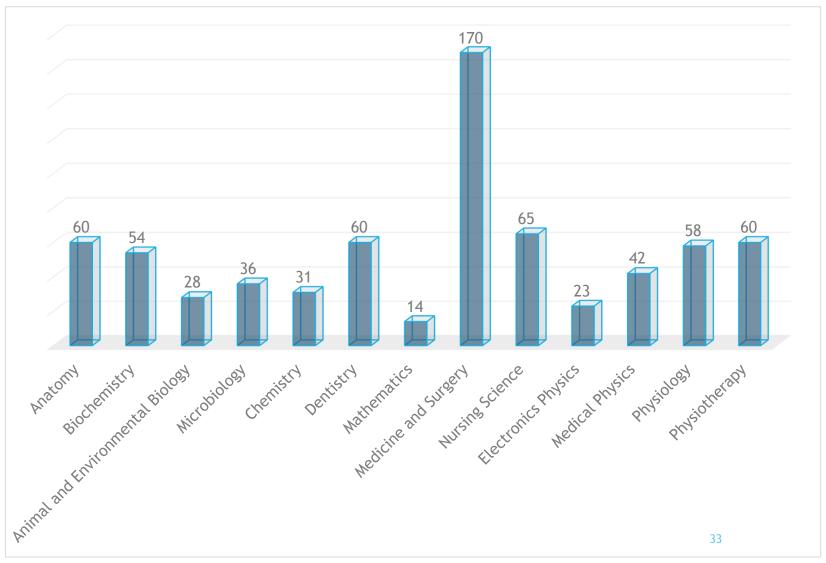

on | MBBS<br>PART IV<br>Exam |                            |  |

KEY:

GIP = General introductory
PSM = Preventive and Social Medicine

**OBGYN = Obstetrics and Gynaecology PHS = Public Health Science** 



#### **BDS Curriculum Flowchart**





KEY:

GIP = General introductory
OMS - Oral Maxillofacial Surgery

PSM = Preventive and Social Medicine RD – Restorative Dentistry PHS = Public Health Science
PCD- Preventive and Child Dental



# NUC Recognition, Visits And Resource Verification



NUC conducted resource verification visits in December 2015 and November 2016 and approved several programmes



# **UNIMED Student Statistics (2017)**





The Vice Chancellor with some of the Students



# **Summary UNIMED Students** 100 to 300 Level







## Distribution of Students by Department







# Distribution of Students by Faculty







#### **Hostel Facilities**







**Guest Chalets @ NIEPA** 

**Building @ Odo-sida Campus** 



#### **Medical Facilities**





#### **University Medical Centre**



# **Transportation Facilities**







# University Library and E-learning Facilities



- Open access Library provides Library catalogues; reprographic services; selective dissemination of information (SDI), etc.
- Over 2000 volumes of books and subscribes to several foreign and local journals
- **E-Library Facilities**









# I thank you for coming to this special and unique Medical Sciences University and Teaching Hospital

and for your attention

May God bless you all