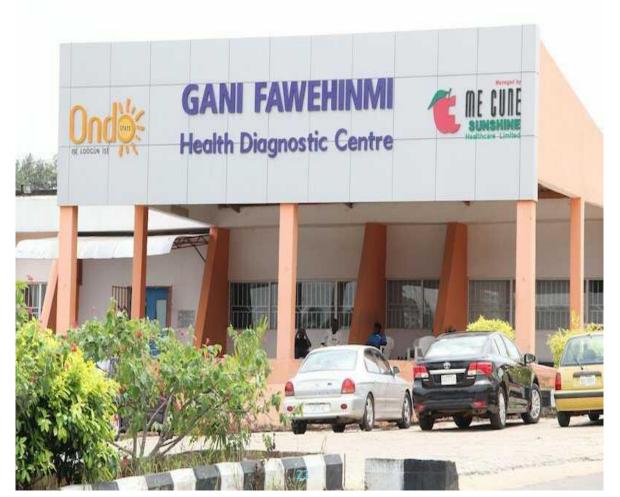

## Gani Fawehinmi Diagnostic Centre

- Fully equipped Diagnostic Center, up to date technology including MRI, CT scanner, ultrasound and a wide variety of laboratory tests
- Available onsite radiologists