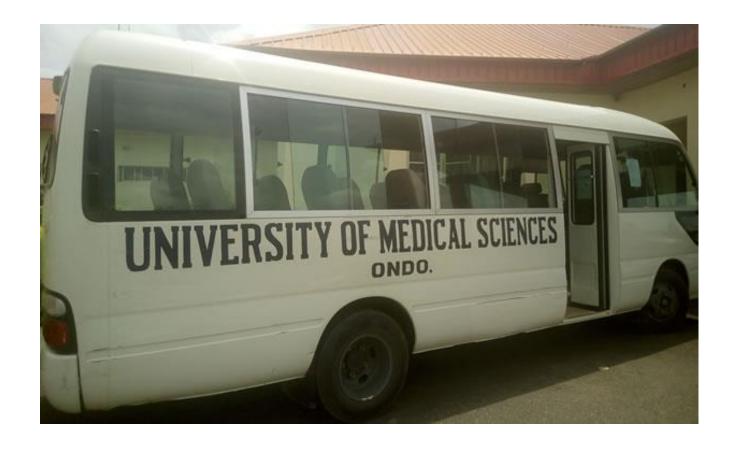

IP = General introductory
OMS - Oral Maxillofacial Surgery

PSM = Preventive and Social Medicine RD – Restorative Dentistry PHS = Public Health Science
PCD- Preventive and Child Dental



# NUC Recognition, Visits And Resource Verification



NUC conducted resource verification visits in December 2015 and November 2016 and approved several programmes



# **UNIMED Student Statistics (2017)**





The Vice Chancellor with some of the Students



# **Summary UNIMED Students** 100 to 300 Level







## Distribution of Students by Department







# Distribution of Students by Faculty







#### **Hostel Facilities**







**Guest Chalets @ NIEPA** 

**Building @ Odo-sida Campus** 



#### **Medical Facilities**





#### **University Medical Centre**



# **Transportation Facilities**







# University Library and E-learning Facilities



- Open access Library provides Library catalogues; reprographic services; selective dissemination of information (SDI), etc.
- Over 2000 volumes of books and subscribes to several foreign and local journals
- **E-Library Facilities**









# I thank you for coming to this special and unique Medical Sciences University and Teaching Hospital

and for your attention

May God bless you all