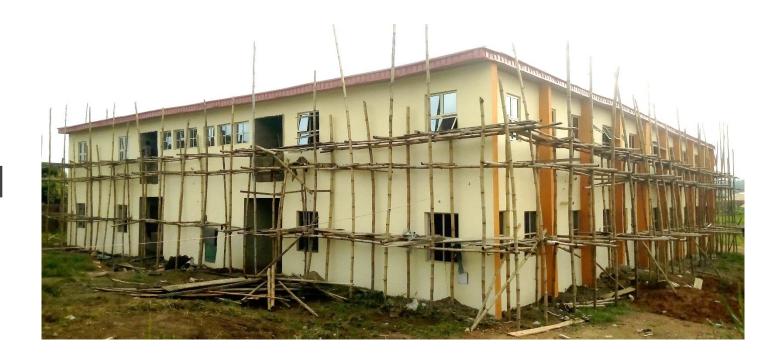

#### Faculty of Basic Clinical Sciences

- Chief I. F. Akintade donated building, nearing completion
- Students are expected in these departments in June/July after successful MDCN accreditation