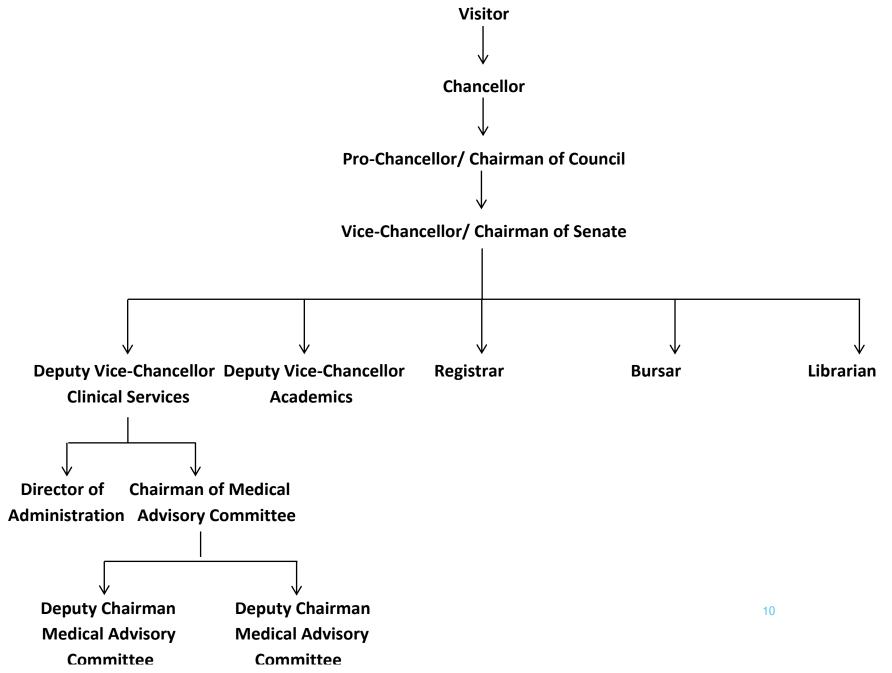

tion in health education and research and for ability to translate research findings for the improvement of health in communities with high burden of diseases"



#### Mission of UNIMED





"To provide exceptional quality and comprehensive health care and integrated education and research in health-related sciences, to expand access to compassionate and high quality health care for underserved populations, and to lead the scientific pathway for reducing the burden of diseases in our areas of operation"



#### **Core Values**





- Excellence & Discovery
- Innovation and Transparency
- Diversity & Inclusion
- Respect & Collegiality





## **Administrative Philosophy**



- √ Transparency
- ✓ Effectiveness
- ✓ ★ ccountability



#### Organogram of the University and Teaching Hospital







#### **Academic Faculties**



- 1. Faculty of Science
- 2. Faculty of Basic Medical Sciences
- 3. Faculty of Basic Clinical Sciences
- 4. Faculty of Allied Clinical Sciences
- 5. Faculty of Dentistry
- 6. Faculty of Clinical Sciences
- 7. Faculty of Pharmacy\*
- 8. Faculty of Public Health\*
- \* Proposed



#### Faculty of Science: NUC Approved Courses



#### Biological Sciences

- Animal and Environmental Biology
- Microbiology and
- Plant Biology and Biotechnology
- Chemistry
- Physics
  - Physics Electronics
  - Medical Physics
- Mathematics





#### Basic Medical Sciences: NUC Approved Courses



- Anatomy
- Biochemistry
- Physiology





## Faculty of Basic Clinical Sciences: NUC Approved Courses



- Medical Microbiology
- Chemical Pathology
- \*Haematology
- Morbid Anatomy
-