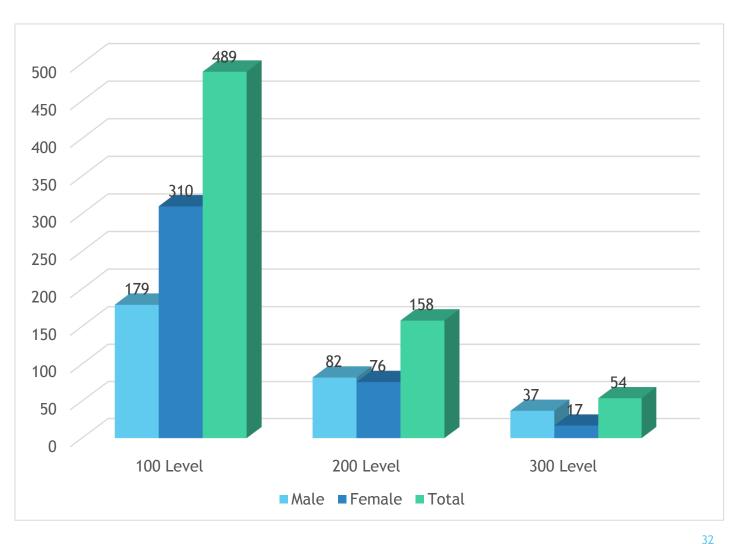

| Self-revision | MBBS<br>PART IV<br>Exam |                            |  |

KEY:

GIP = General introductory
PSM = Preventive and Social Medicine

**OBGYN = Obstetrics and Gynaecology PHS = Public Health Science** 



#### **BDS Curriculum Flowchart**





KEY:

GIP = General introductory
OMS - Oral Maxillofacial Surgery

PSM = Preventive and Social Medicine RD – Restorative Dentistry PHS = Public Health Science
PCD- Preventive and Child Dental



# NUC Recognition, Visits And Resource Verification



NUC conducted resource verification visits in December 2015 and November 2016 and approved several programmes



# **UNIMED Student Statistics (2017)**





The Vice Chancellor with some of the Students



# **Summary UNIMED Students** 100 to 300 Level







## Distribution of Students by Department







# Distribution of Students by Faculty







#### **Hostel Facilities**







**Guest Chalets @ NIEPA** 

**Building @ Odo-sida Campus** 



#### **Medical Facilities**





#### **University Medical Centre**



# **Transportation Facilities**







# University Library and E-learning Facilities



- Open access Library provides Library catalogues; reprographic services; selective dissemination of information (SDI), etc.
- Over 2000 volumes of books and subscribes to several foreign and local journals
- **E-Library Facilities**









# I thank you for coming to this special and unique Medical Sciences University and Teaching Hospital

and for your attention

May God bless you all