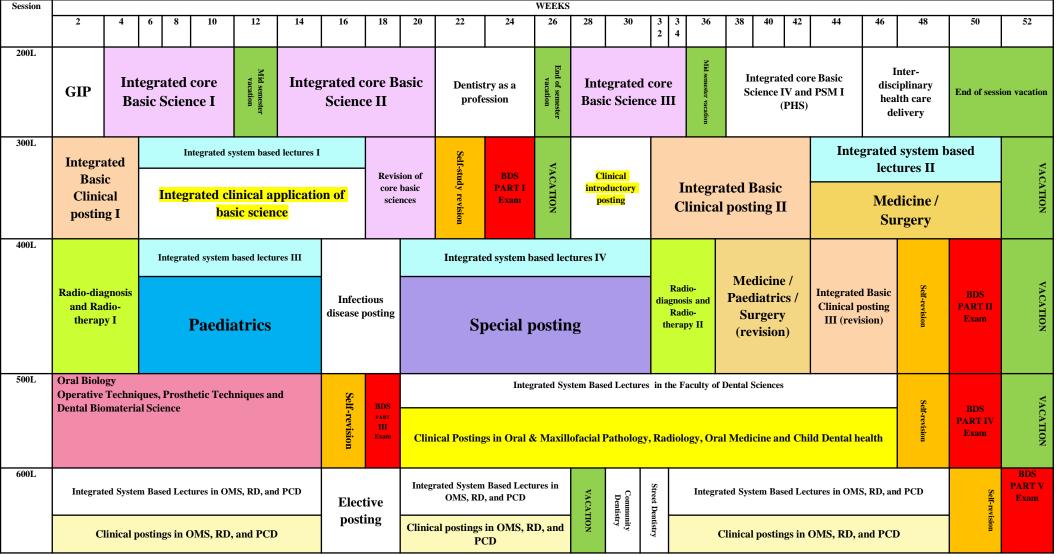

#### **MBBS Curriculum Flowchart**

| Session |                                            |                    | WEEKS                                                                                        |                                                                                                                                                                                                                                                                                                                                                                                                                                                                                                                                                                                                                                                                                                                                                                                                                                                                                                                                                                                                                                                                                                                                                                                                                                                                                                                                                                                                                                                                                                                                                                                                                                                                                                                                                                                                                                                                                                                                                                                                                                                                                                                                |    |                     |            |                                       |                                        |                             |                           |                                |                                                          |             |                                |                               |                                                     |                       |                          |               |                                               |               |                         |                            |  |
|---------|--------------------------------------------|--------------------|----------------------------------------------------------------------------------------------|--------------------------------------------------------------------------------------------------------------------------------------------------------------------------------------------------------------------------------------------------------------------------------------------------------------------------------------------------------------------------------------------------------------------------------------------------------------------------------------------------------------------------------------------------------------------------------------------------------------------------------------------------------------------------------------------------------------------------------------------------------------------------------------------------------------------------------------------------------------------------------------------------------------------------------------------------------------------------------------------------------------------------------------------------------------------------------------------------------------------------------------------------------------------------------------------------------------------------------------------------------------------------------------------------------------------------------------------------------------------------------------------------------------------------------------------------------------------------------------------------------------------------------------------------------------------------------------------------------------------------------------------------------------------------------------------------------------------------------------------------------------------------------------------------------------------------------------------------------------------------------------------------------------------------------------------------------------------------------------------------------------------------------------------------------------------------------------------------------------------------------|----|---------------------|------------|---------------------------------------|----------------------------------------|-----------------------------|---------------------------|--------------------------------|----------------------------------------------------------|-------------|--------------------------------|-------------------------------|-----------------------------------------------------|-----------------------|--------------------------|---------------|-----------------------------------------------|---------------|-------------------------|----------------------------|--|
|         | 2                                          | 4                  | 6                                                                                            | 8                                                                                                                                                                                                                                                                                                                                                                                                                                                                                                                                                                                                                                                                                                                                                                                                                                                                                                                                                                                                                                                                                                                                                                                                                                                                                                                                                                                                                                                                                                                                                                                                                                                                                                                                                                                                                                                                                                                                                                                                                                                                                                                              | 10 | 12                  | 14         | 16                                    | 1 20                                   | 22                          | 24                        | 26                             |                                                          | 3 0         | 32 34                          | 36                            | 38                                                  | 40                    | 42                       | 44            | 46                                            | 48            | 50                      | 52                         |  |
| 200L    | GIP                                        | Int                | ategrated core Basic Science I  Vacation Vacation Vacation Vacation Vacation Integrated core |                                                                                                                                                                                                                                                                                                                                                                                                                                                                                                                                                                                                                                                                                                                                                                                                                                                                                                                                                                                                                                                                                                                                                                                                                                                                                                                                                                                                                                                                                                                                                                                                                                                                                                                                                                                                                                                                                                                                                                                                                                                                                                                                |    |                     |            | ed core l                             | Basic Science Medicine as a profession |                             |                           | End of semester vacation       | Integrated core Basic Science III  Mid semester vacation |             |                                |                               | Integrated core Basic Science<br>IV and PSM I (PHS) |                       |                          |               | Inter-disciplinary<br>health care<br>delivery |               |                         | End of session<br>vacation |  |
| 300L    |                                            |                    | Integrated system based lec                                                                  |                                                                                                                                                                                                                                                                                                                                                                                                                                                                                                                                                                                                                                                                                                                                                                                                                                                                                                                                                                                                                                                                                                                                                                                                                                                                                                                                                                                                                                                                                                                                                                                                                                                                                                                                                                                                                                                                                                                                                                                                                                                                                                                                |    |                     | lectures I | ures I                                |                                        | Self-                       | MBBS<br>PART I<br>Exam    | ~                              | CIT.                                                     | _           |                                |                               |                                                     | Integrated system l   |                          | em based lec  | ı based lectures II                           |               |                         |                            |  |
|         | Integrated<br>Clinical po                  | Inte               | Integrated clinical application of basic scienc                                              |                                                                                                                                                                                                                                                                                                                                                                                                                                                                                                                                                                                                                                                                                                                                                                                                                                                                                                                                                                                                                                                                                                                                                                                                                                                                                                                                                                                                                                                                                                                                                                                                                                                                                                                                                                                                                                                                                                                                                                                                                                                                                                                                |    |                     |            | Revision of<br>core basic<br>sciences | _                                      | VACATION                    |                           | Clinical introduct ory posting | ct                                                       | Integrated  | Basic C                        | linical posting II            |                                                     | Medicine I and Surger |                          |               | y I                                           | VACATION      |                         |                            |  |
| 400L    | BREA                                       | Int                | Integrated system based lectures III                                                         |                                                                                                                                                                                                                                                                                                                                                                                                                                                                                                                                                                                                                                                                                                                                                                                                                                                                                                                                                                                                                                                                                                                                                                                                                                                                                                                                                                                                                                                                                                                                                                                                                                                                                                                                                                                                                                                                                                                                                                                                                                                                                                                                |    |                     |            | BREAK                                 |                                        |                             |                           | Integ<br>system<br>lectur      | based                                                    | l BRI       | sys                            | ntegrat<br>stem ba<br>ectures | sed                                                 |                       |                          | Self-revision | MBBS<br>PART II                               | VACATION      |                         |                            |  |
|         | Radio-diagnosis<br>and Radio-<br>therapy I |                    |                                                                                              | Junior Paediatrics<br>Junior OBGYN                                                                                                                                                                                                                                                                                                                                                                                                                                                                                                                                                                                                                                                                                                                                                                                                                                                                                                                                                                                                                                                                                                                                                                                                                                                                                                                                                                                                                                                                                                                                                                                                                                                                                                                                                                                                                                                                                                                                                                                                                                                                                             |    |                     |            |                                       |                                        | Medici<br>Surger            |                           |                                |                                                          |             |                                |                               |                                                     | ial pos               | ting I                   | III (revi     |                                               | vision        | Exam                    | TION                       |  |
| 500L    | Mental<br>Health I                         | II<br>nuni<br>cine | Special posting II Inf                                                                       |                                                                                                                                                                                                                                                                                                                                                                                                                                                                                                                                                                                                                                                                                                                                                                                                                                                                                                                                                                                                                                                                                                                                                                                                                                                                                                                                                                                                                                                                                                                                                                                                                                                                                                                                                                                                                                                                                                                                                                                                                                                                                                                                |    | Infect<br>disease p |            |                                       |                                        | Senior Paedia<br>Senior OBG | (Communit                 |                                |                                                          | ty Medicine |                                | vision Paedi<br>OBGYN         | atrics                                              | Self-revision         | MBBS<br>PART III<br>Exam | VACATION      |                                               |               |                         |                            |  |
| 600L    | Mental Health II                           |                    | I                                                                                            | Elective Family Medical Family Medic |    | atric Spec          |            | Special postin                        | cial posting III                       |                             | agnosis<br>adio-<br>oy II | CATIC (Commun                  |                                                          | •           | nunity Medicine<br>– Urban and |                               | Medicine<br>Surgery l                               |                       |                          |               |                                               | Self-revision | MBBS<br>PART IV<br>Exam |                            |  |

KEY:

GIP = General introductory
PSM = Preventive and Social Medicine

**OBGYN = Obstetrics and Gynaecology PHS = Public Health Science** 