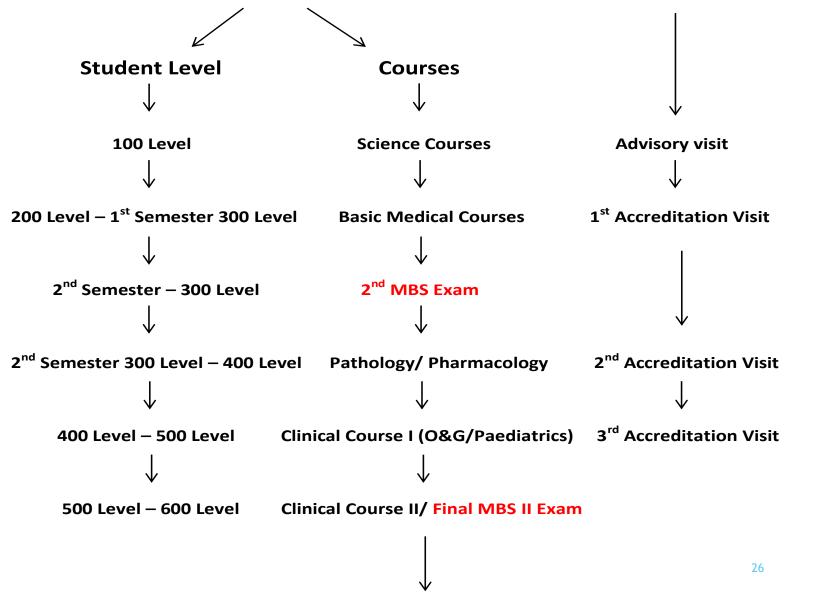

#### Medical/ Dental Students' Progression Flowchart

#### **STUDENT PROGRESSION CORRESPONDING MDCN VISIT**